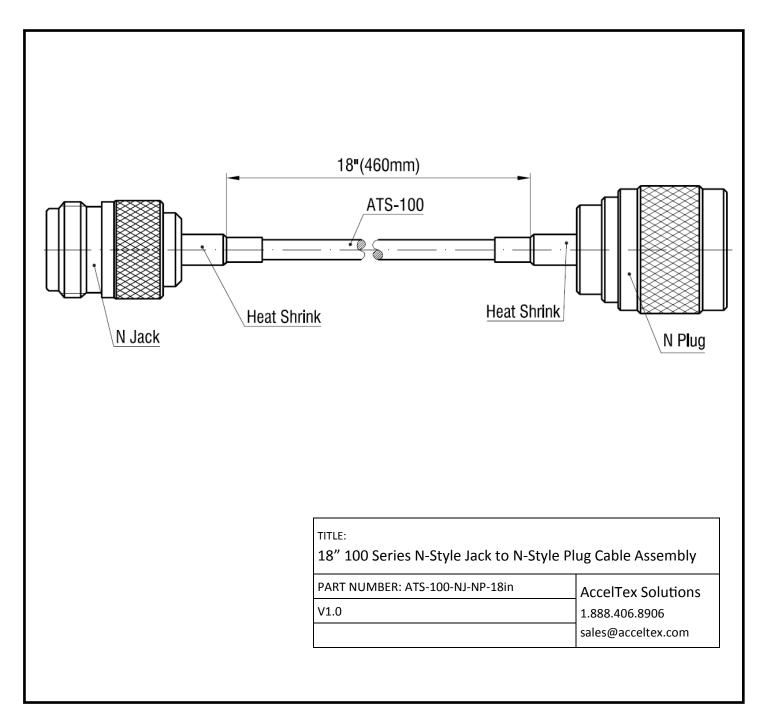

## 18" 100 SERIES N-STYLE JACK TO N-STYLE PLUG CABLE ASSEMBLY

The facts and figures herein are carefully compiled to the best of our knowledge and are intended for general informational purposes only. Responsibility for the use and application of AccelTex Solutions materials rests with the end user. All AccelTex Solutions products are sold pursuant to the AccelTex Solutions Terms and Conditions of Sale. © 2014 AccelTex Solutions. All Rights Reserved. AccelTex, AccelTex Solutions the AccelTex Solutions the AccelTex Solutions to face and other marks are trademarks or registered trademarks of AccelTex Solutions. Other products or service names may be the property of third parties.